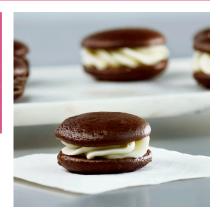

## **BUILDING WHOOPIE PIES**

1. Scoop the buttercream onto the flat side of half of the shells. Top buttercream with a second shell to form a sandwich.

- \* Low speed is 1st speed on a 3-speed mixer or 2nd speed on a 4-speed mixer.
- \*\* Medium speed is 2nd speed on a 3-speed mixer or 3rd speed on a 4-speed mixer.