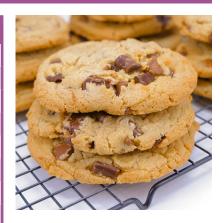

IP COOKIES

Cookie Base Mix

| INGREDIENTS                  | 2½ LB BATCH       | 5 LB BATCH     |
|------------------------------|-------------------|----------------|
| "JIFFY" Cookie Base Mix      | 2½ lb             | 5 lb           |
| Butter, softened             | 1/2 cup (4 oz)    | 1 cup (8 oz)   |
| Brown Sugar                  | 1/2 cup (3.75 oz) | 1 cup (7.5 oz) |
| Eggs                         | 2 (3.5 oz)        | 4 (7 oz)       |
| All-Purpose Flour            | 1/2 cup (2oz)     | 1 cup (4 oz)   |
| Water                        | 2 Tbsp            | 1/4 cup (2 oz) |
| Bittersweet Chocolate Chunks | 2/3 cups (4 oz)   | 1⅓ cups (8 oz) |
| Milk Chocolate Chips         | 2/3 cups (4 oz)   | 1⅓ cups (8 oz) |
| Dark Chocolate Chips         | 2/3 cups (4 oz)   | 1⅓ cups (8 oz) |



- **1.** Use a mixer with paddle attachment.
- **2.** Add butter and brown sugar into mixing bowl.
- 3. Blend on medium speed\* for 1 minute.
- **4.** Stop mixer. Add eggs, blend on low speed\*\* for 30 seconds or until combined.
- **5.** Add Cookie Base Mix, flour, and water into mixing bowl.

- 6. Blend on low speed\*\* for 1 more minute or until dough starts to form.
- 7. Add bittersweet chocolate chunks, milk chocolate chips, and dark chocolate chips into mixing bowl. Mix until incorporated.
- **8.** Scale onto lightly greased or paper-lined pan.
- **9.** Bake according to the table below:

- \* Medium speed is 2nd speed on a 3-speed mixer or 3rd speed on a 4-speed mixer.
- \*\* Low speed is 1st speed on a 3-speed mixer or 2nd speed on a 4-speed mixer.

| SCALE              | CONVECT